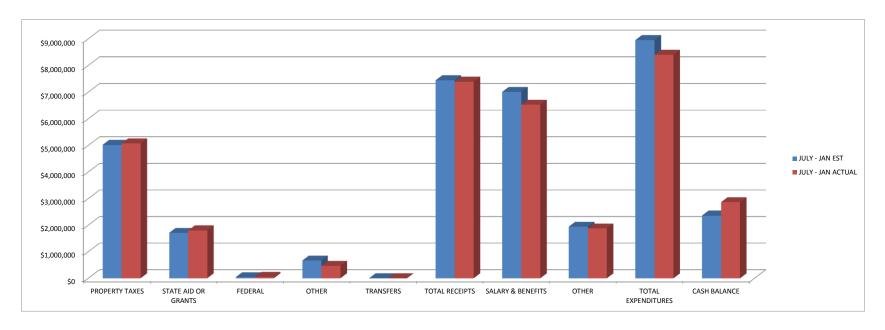

|                   | PROPERTY    | STATE AID   |          |           |           | TOTAL       |                   |             | TOTAL        |              |
|-------------------|-------------|-------------|----------|-----------|-----------|-------------|-------------------|-------------|--------------|--------------|
| MONTH             | TAXES       | OR GRANTS   | FEDERAL  | OTHER     | TRANSFERS | RECEIPTS    | SALARY & BENEFITS | OTHER       | EXPENDITURES | CASH BALANCE |
| JULY - JAN EST    | \$5,020,270 | \$1,710,501 | \$44,026 | \$669,328 | \$0       | \$7,444,125 | \$7,010,099       | \$1,945,205 | \$8,955,304  | \$2,362,301  |
| JULY - JAN ACTUAL | \$5,073,891 | \$1,801,709 | \$50,753 | \$466,066 | \$0       | \$7,392,418 | \$6,528,421       | \$1,871,605 | \$8,400,027  | \$2,865,881  |